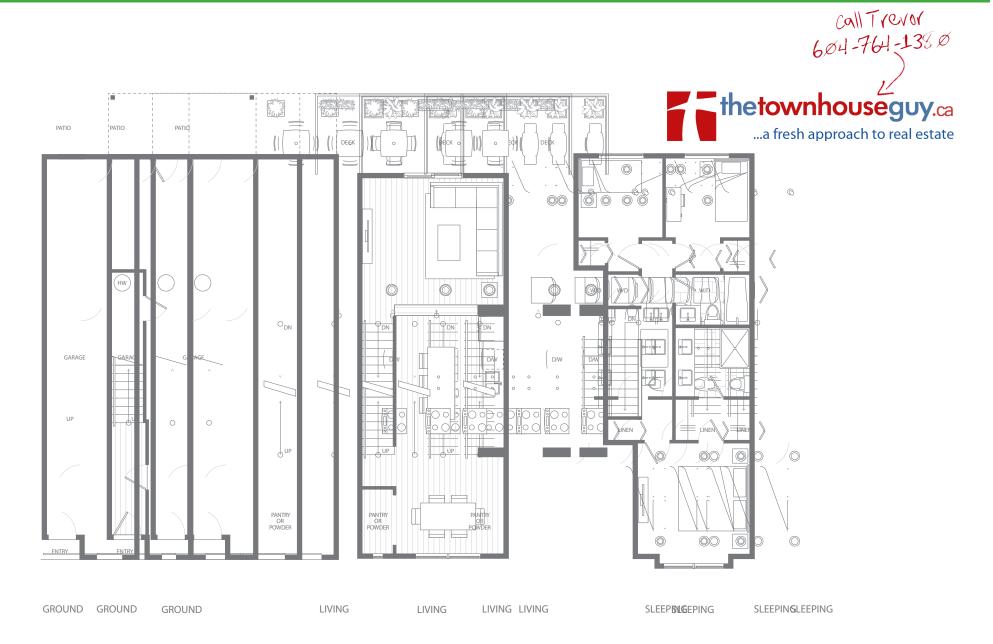

### FORM AND FUNCTION

There is room for plenty in the Dawson + Sawyer A Plan. Careful space planning utilizes every inch, allowing for optimal placement of your gear. Vaulted master bedrooms are king-sized. Walk-thru closets lead to a large ensuite with stone countertops and his + hers sinks. The expansive main floor combines the dining room, centre island kitchen and sunken living room for contemporary open-concept living.

### **SPACIOUS KITCHENS**

More Space. More Features. More Style. The Dawson + Sawyer E Plan features over 75 sq.ft. of counter space for the master chef or consummate host. A 36" KitchenAid cabinet depth refrigerator and a massive pantry lets you fully "stock up". Oversized windows with flower boxes complement the exterior proportions while providing plenty of natural light. This Kitchen is Awesome.