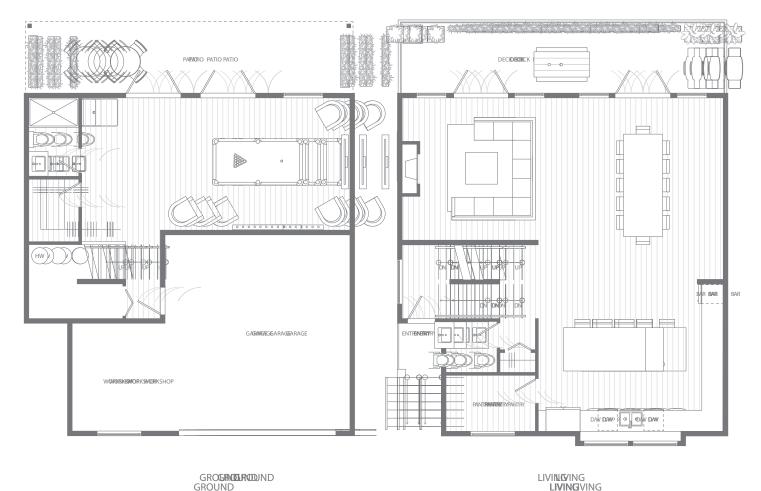

### FORM AND FUNCTION

There is room for plenty in the Dawson + Sawyer A Plan. Careful space planning utilizes every inch, allowing for optimal placement of your gear. Vaulted master bedrooms are king-sized. Walk-thru closets lead to a large ensuite with stone countertops and his + hers sinks. The expansive main floor combines the dining room, centre island kitchen and sunken living room for contemporary open-concept living.

### **SPACIOUS KITCHENS**

More Space. More Features. More Style. The Dawson + Sawyer E Plan features over 75 sq.ft. of counter space for the master chef or consummate host. A 36" KitchenAid cabinet depth refrigerator and a massive pantry lets you fully "stock up". Oversized windows with flower boxes complement the exterior proportions while providing plenty of natural light. This Kitchen is Awesome.