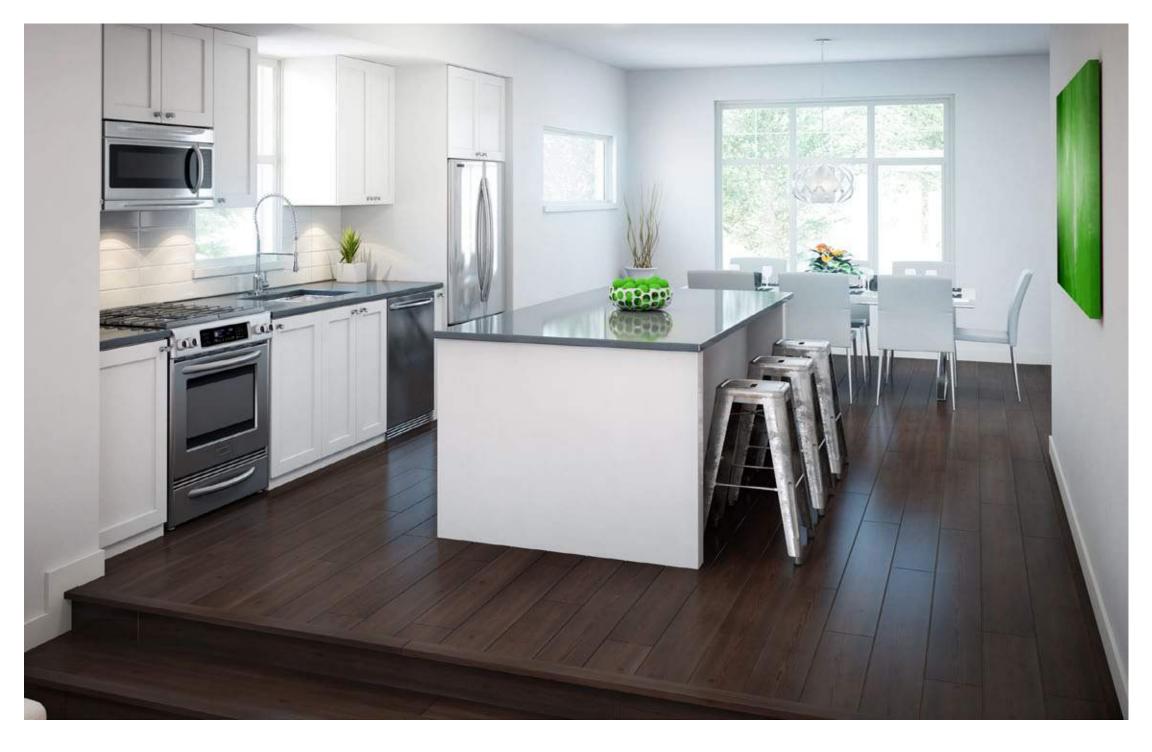

### **THOUGHTFUL INTERIORS**

ON THE COURSE

Entertainment sized and well-appointed kitchens come standard with stone countertops, a gas range, under cabinet lighting and a high-arc faucet. The main living level features laminate wood flooring throughout and spacious over-height ceilings.

#### SPACIOUS KITCHENS

Convenient open-island, oversized kitchen

Contemporary, two-tone flat-panel or shaker cabinetry with designer stainless steel hardware and soft close doors

Integrated under cabinet task lighting

Modern ceramic tile backsplash

Imported stain and scratch resistant quartz countertop

Under mount, stainless steel double bowl sink

Polished chrome single lever faucet with integrated spray

Stainless steel high-end appliance package:

- KitchenAid gas range
- KitchenAid dishwasher with stainless steel interior
- KitchenAid or Samsung counter depth fridge
- KitchenAid microwave and hoodfan