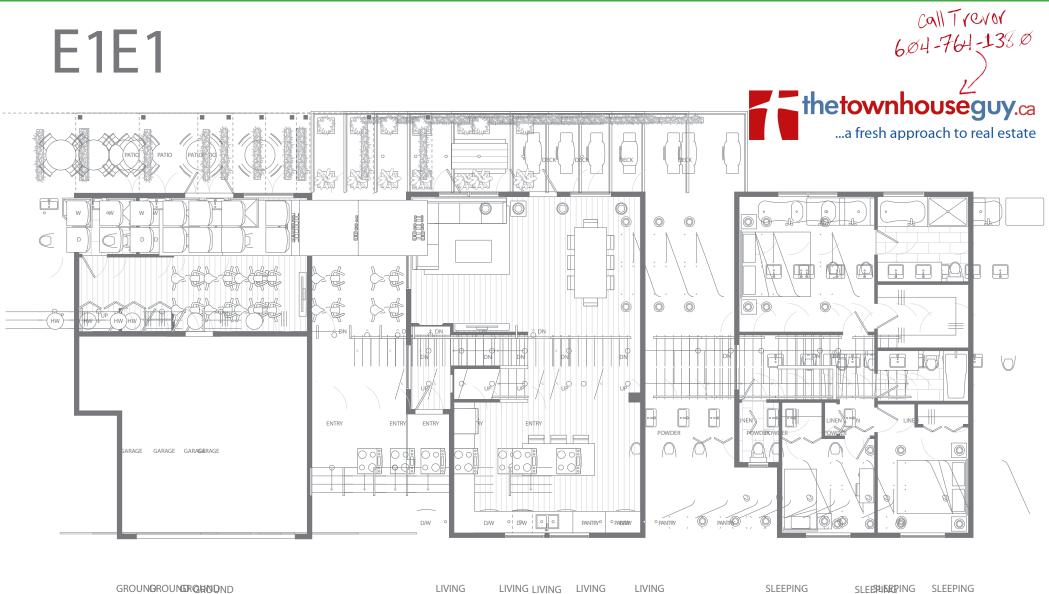

pansive main floor combines the dining room, centre island kitchen and sunken living room for contemporary open-concept living.



### **SPACIOUS KITCHENS**

More Space. More Features. More Style. The Dawson + Sawyer E Plan features over 75 sq.ft. of counter space for the master chef or consummate host. A 36" KitchenAid cabinet depth refrigerator and a massive pantry lets you fully "stock up". Oversized windows with flower boxes complement the exterior proportions while providing plenty of natural light. This Kitchen is Awesome.



A Hidden Gem! Exclusively located right on the 3rd fairway of the Peace Portal Golf Course. Ideally situated just minutes to Hwy 99, South Surrey shopping, schools, restaurants, recreation, the US border crossing and everything "White Rock".









**E1E1** 









SLEEPING SLEE**PINGEPIN**GG

## Awesome Features

### ON THE COURSE

#### SOUTH SURREY LOCATION

Located on the 3rd fairway of the Peace Portal Golf Course and a natural west coast park

Situated in the quiet, family oriented Summerfield neighbourhood

Ideally located near major commuter routes

Minutes to White Rock Beach, shopping at Grandview Corners and the US border crossing

#### TIMELESS EXTERIORS

Timeless shingle style architecture with real cedar shingles

Design elements highlight well-proportioned gables, protruding bays, flower boxes, real wood shutters and functional front stoops

Recessed entry emphasizes the architecture while providing essential cover from the elements

Paver stones accent walkways, driveways, and internal roads

Expansive deck with an optional nat