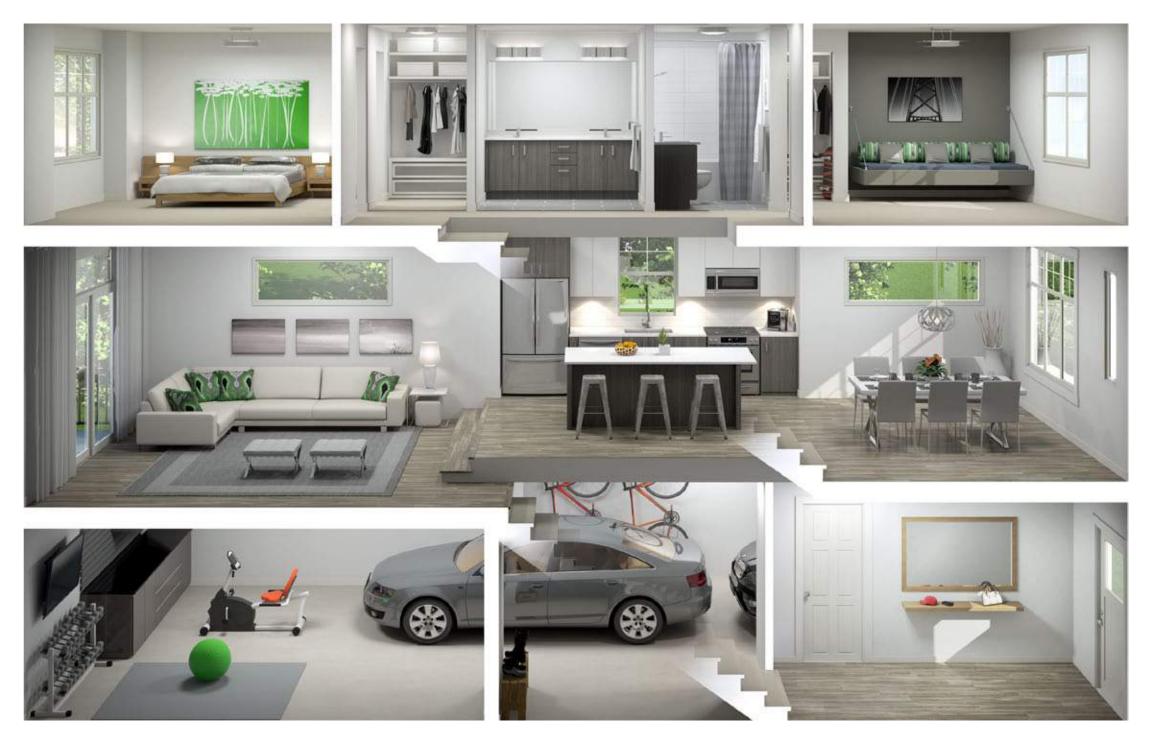

### FORM AND FUNCTION

There is room for plenty in the Dawson + Sawyer A Plan. Careful space planning utilizes every inch, allowing for optimal placement of your gear. Vaulted master bedrooms are king-sized. Walk-thru closets lead to a large ensuite with stone countertops and his + hers sinks. The expansive main floor combines the dining room, centre island kitchen and sunken living room for contemporary open-concept living.

#### THOUGHTFUL INTERIORS

Contemporary open living spaces with durable hardwood laminate flooring throughout main and lower living levels

Big character low-E windows to maximize light, ventilation, and energy efficiency

Oversized entry foyer and den (plan specific)

Large finished flex room (plan specific)

Tall 9' ceiling on main living level

Sunken living room with 10' ceiling (plan specific)

Custom drywall features to define & enhance space

Professionally designed lighting package including recessed pot lights and track lighting

Optional gas fireplace (plan specific)

Powder room on main living level (plan specific)

Contemporary wood baseboards and door casings

Electric baseboard heating with individual thermostat controls in all rooms

Vaulted master bedroom designed for a king-sized bed

Walk-in or walk-thru closet in the master bedroom (plan specific)

Pantry, linen closet, and flexible storage

Space for full sized side-by-side or stacking washer and dryer

Entertainment centre wire management system

Side-by-side garage (plan specific)

Silent operation garage door