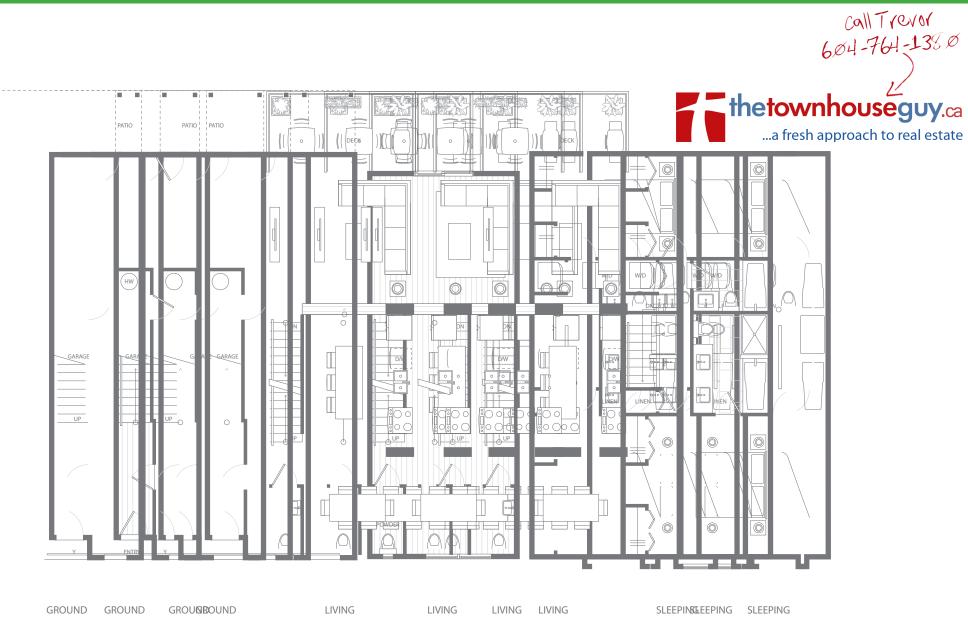

### FORM AND FUNCTION

There is room for plenty in the Dawson + Sawyer A Plan. Careful space planning utilizes every inch, allowing for optimal placement of your gear. Vaulted master bedrooms are king-sized. Walk-thru closets lead to a large ensuite with stone countertops and his + hers sinks. The expansive main floor combines the dining room, centre island kitchen and sunken living room for contemporary open-concept living.

### **SPACIOUS KITCHENS**

More Space. More Features. More Style. The Dawson + Sawyer E Plan features over 75 sq.ft. of counter space for the master chef or consummate host. A 36" KitchenAid cabinet depth refrigerator and a massive pantry lets you fully "stock up". Oversized windows with flower boxes complement the exterior proportions while providing plenty of natural light. This Kitchen is Awesome.