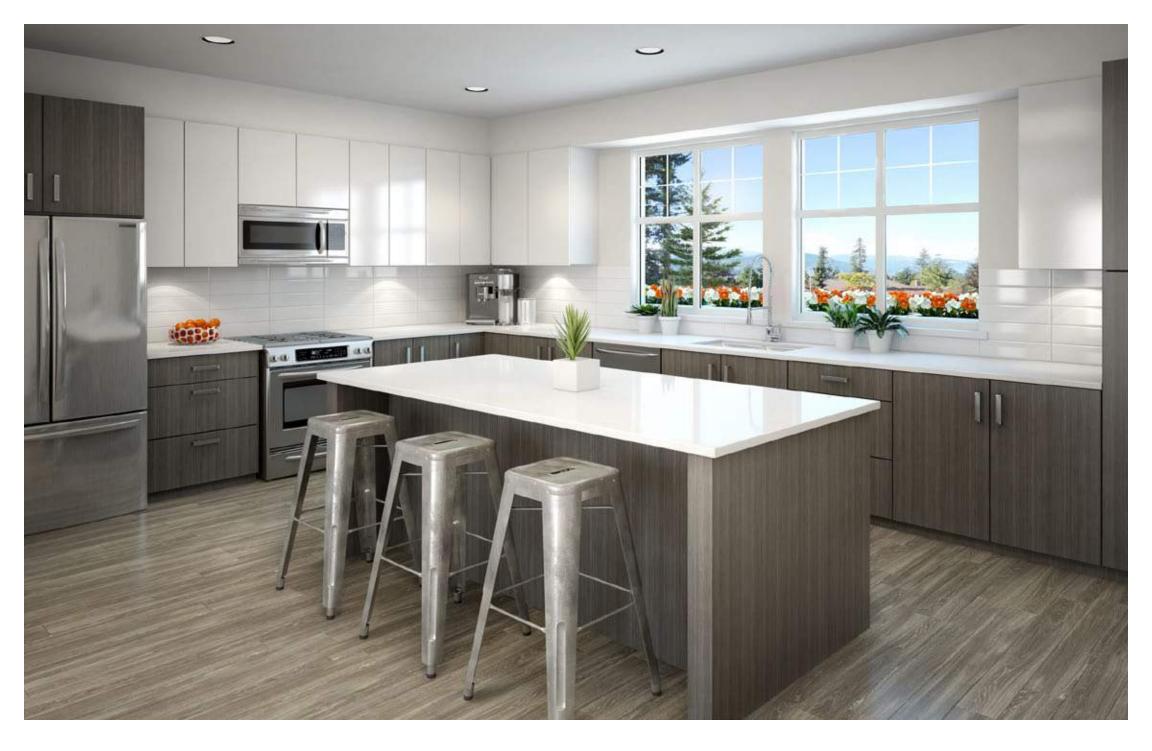

### **SPACIOUS KITCHENS**

More Space. More Features. More Style. The Dawson + Sawyer E Plan features over 75 sq.ft. of counter space for the master chef or consummate host. A 36" KitchenAid cabinet depth refrigerator and a massive pantry lets you fully "stock up". Oversized windows with flower boxes complement the exterior proportions while providing plenty of natural light. This Kitchen is Awesome.

#### SPACIOUS KITCHENS

Convenient open-island, oversized kitchen

Contemporary, two-tone flat-panel or shaker cabinetry with designer stainless steel hardware and soft close doors

Integrated under cabinet task lighting

Modern ceramic tile backsplash

Imported stain and scratch resistant quartz countertop

Under mount, stainless steel double bowl sink

Polished chrome single lever faucet with integrated spray

Stainless steel high-end appliance package:

- KitchenAid gas range
- KitchenAid dishwasher with stainless steel interior
- KitchenAid or Samsung counter depth fridge
- KitchenAid microwave and hoodfan