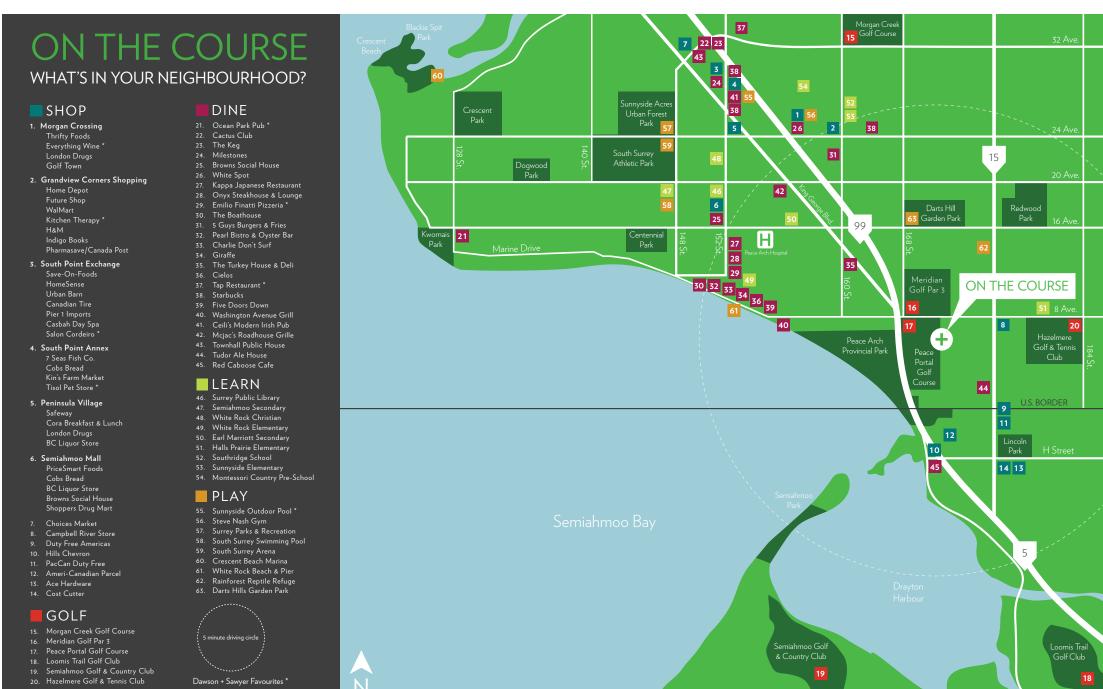

#### SOUTH SURREY LOCATION

Located on the 3rd fairway of the Peace Portal Golf Course and a natural west coast park

Situated in the quiet, family oriented Summerfield neighbourhood

Ideally located near major commuter routes

Minutes to White Rock Beach, shopping at Grandview Corners and the US border crossing