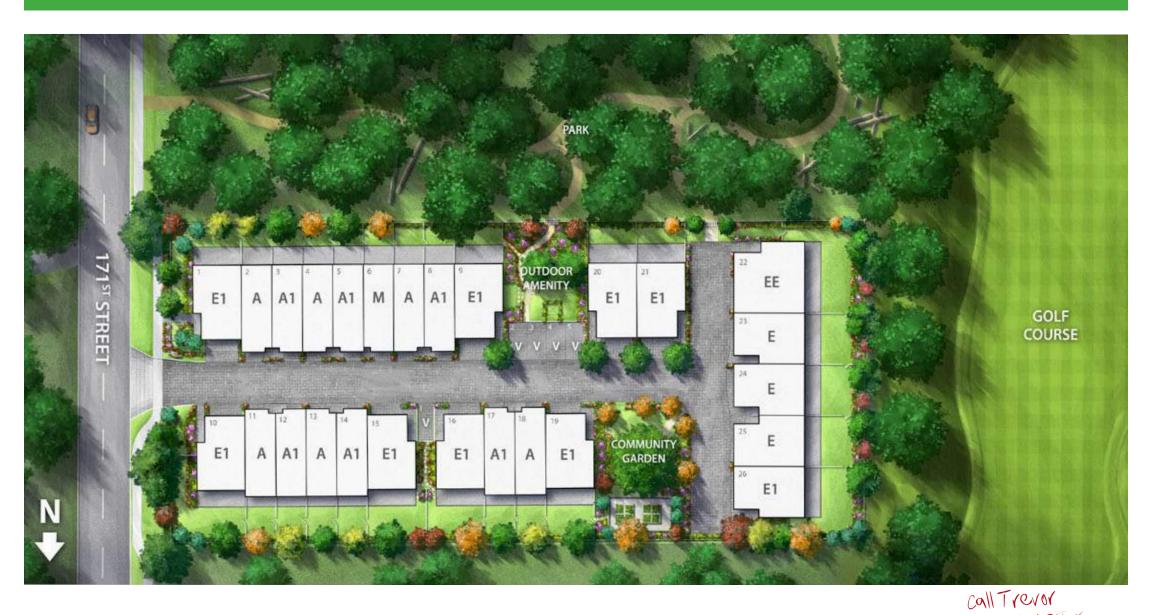

A Hidden Gem! Exclusively located right on the 3rd fairway of the Peace Portal Golf Course. Ideally situated just minutes to Hwy 99, South Surrey shopping, schools, restaurants, recreation, the US border crossing and everything "White Rock".