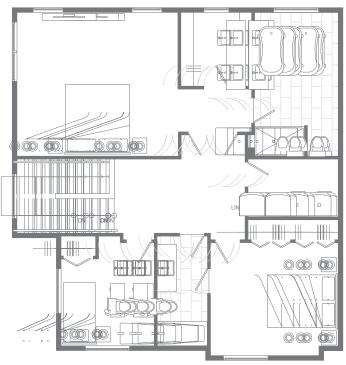

### FORM AND FUNCTION

There is room for plenty in the Dawson + Sawyer A Plan. Careful space planning utilizes every inch, allowing for optimal placement of your gear. Vaulted master bedrooms are king-sized. Walk-thru closets lead to a large ensuite with stone countertops and his + hers sinks. The expansive main floor combines the dining room, centre island kitchen and sunken living room for contemporary open-concept living.

Electric baseboard heating with individual thermostat controls in all rooms

Vaulted master bedroom designed for a king-sized bed

Walk-in or walk-thru closet in the master bedroom (plan specific)

Pantry, linen closet, and flexible storage

Deep soaker tubs and oversized showers with ceramic tile surrounds

Master ensuite bathroom feature:

- Double 'his and hers' sinks
- Floating vanity with optional under-cabinet lighting